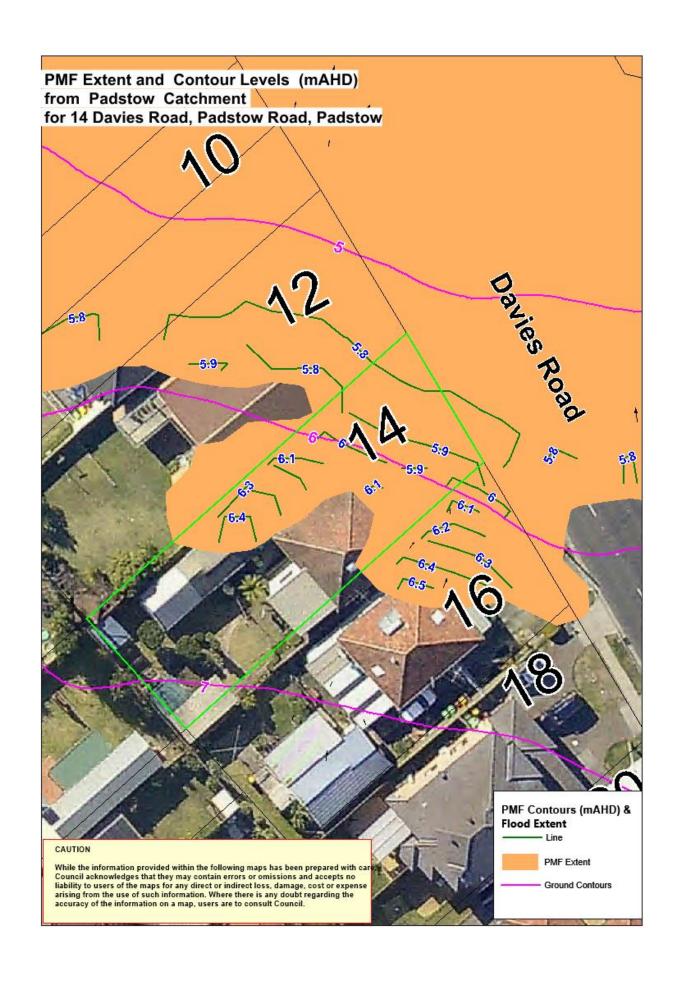

• Stormwater inundation from excess stormwater runoff from the upstream catchment and associated with the drainage system through Davies Road.

The site will be subject to stormwater inundation from this overland flowpath during large storm events. Refer to the attached " PMF Extent Maps from Padstow Catchment Study".

The property is not affected by 100 year ARI Flooding.

The proposed development including floor levels, shall comply with the development controls specified in Part B12 Schedule 5, of Bankstown's **Development Control Plan 2015 - Catchments Affected by Stormwater Flooding.** 

PMF Probable Maximum Flood

Pushpa Goonetilleke ENGINEER