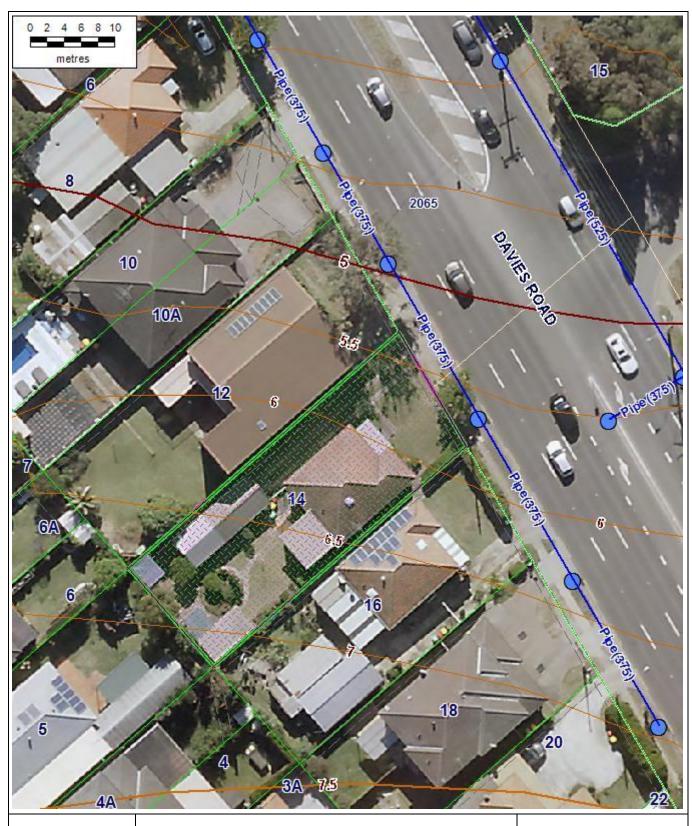

## 14 Davies Road, Padstow

Aerial Map

**DISCLAIMER:** COUNCIL EXPRESSLY DISCLAIMS ALL LIABILITY FOR ERRORS OR OMISSIONS.

THIS PLAN HAS NO LEGAL STANDING

## Legend

Suburb Stormwater Drains MD Stormwater Pits MD Sydney Water Contour Major 5m Contour Intermediate 2.5m Contour Minor 0.5m \_25cm Contour Interval (Major) \_25cm Contour Interval (Basic) \_25cm Contour Interval (Minor) Parcel Parcel Associate Parcel Vinculum Jetty Easements **Road Boundaries** Aerial Photo 14052019