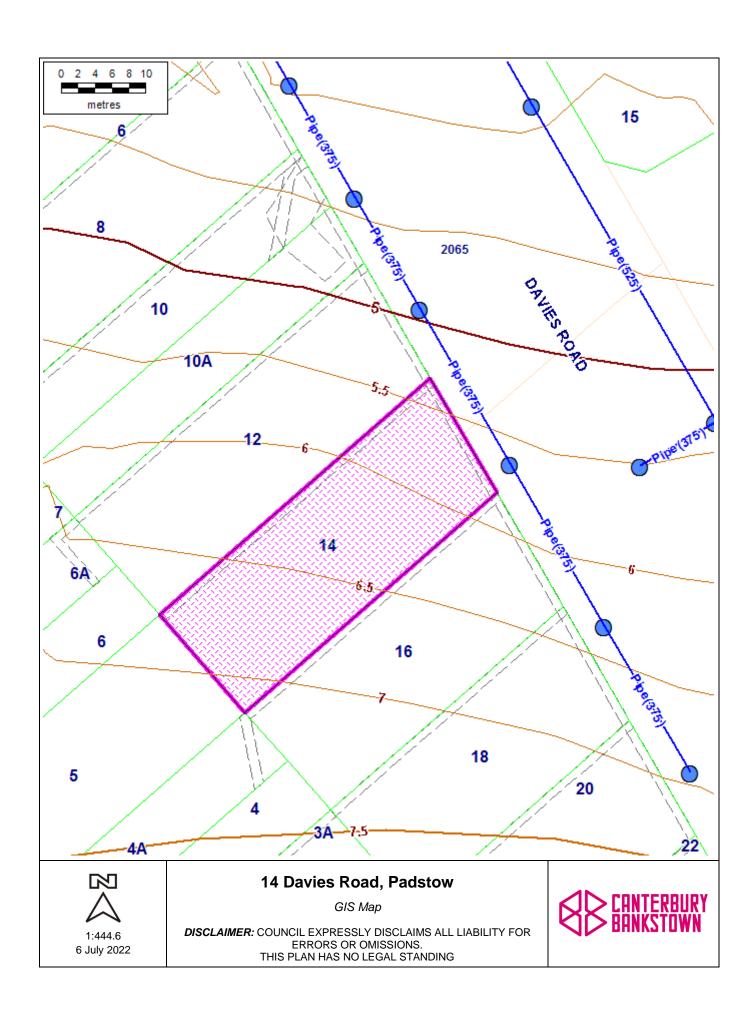

## 14 Davies Road, Padstow

Aerial Map

**DISCLAIMER:** COUNCIL EXPRESSLY DISCLAIMS ALL LIABILITY FOR ERRORS OR OMISSIONS.

THIS PLAN HAS NO LEGAL STANDING

## Legend

Suburb Stormwater Drains MD Stormwater Pits MD Sydney Water Contour Major 5m Contour Intermediate 2.5m Contour Minor 0.5m \_25cm Contour Interval (Major) \_25cm Contour Interval (Basic) \_25cm Contour Interval (Minor) Parcel Parcel Associate Parcel Vinculum Jetty Easements **Road Boundaries** Aerial Photo 14052019